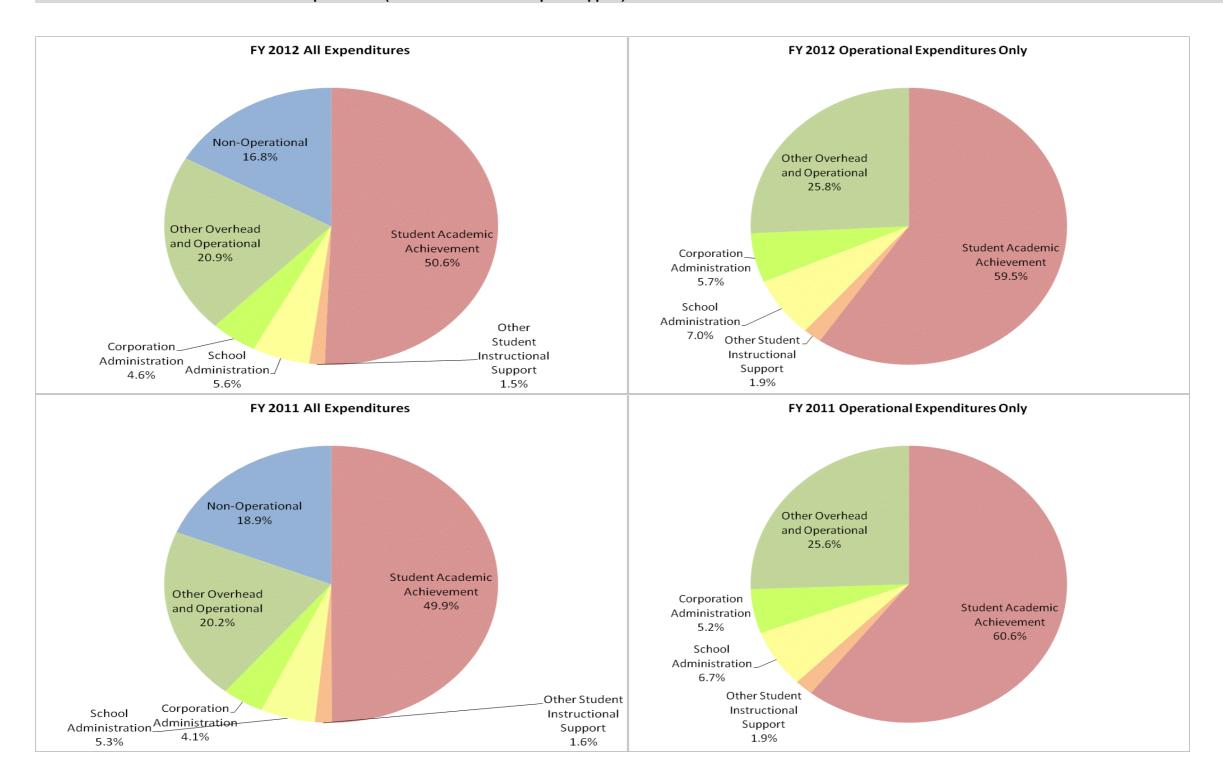

## **Knox Community School Corp (7525)**

|                                |              | FY06 % of Total |              | FY09 % of Total | 1            | FY11 % of Total | ı            | FY12 % of Total |
|--------------------------------|--------------|-----------------|--------------|-----------------|--------------|-----------------|--------------|-----------------|
| Student Instructional Category | FY 2006      | Exp             | FY 2009      | Exp             | FY 2011      | Exp             | FY 2012      | Exp             |
| Student Academic Achievement   | \$10,679,510 | 56.5%           | \$10,503,256 | 52.3%           | \$10,415,803 | 49.9%           | \$10,343,005 | 50.6%           |
| Student Instructional Support  | \$1,400,689  | 7.4%            | \$1,422,714  | 7.1%            | \$1,447,579  | 6.9%            | \$1,445,113  | 7.1%            |
| Overhead and Operational       | \$3,839,590  | 20.3%           | \$4,613,333  | 23.0%           | \$5,057,966  | 24.3%           | \$5,200,756  | 25.5%           |
| Nonoperational                 | \$2,976,391  | 15.8%           | \$3,531,429  | 17.6%           | \$3,933,596  | 18.9%           | \$3,441,541  | 16.8%           |
| Grand Total                    | \$18,896,180 |                 | \$20,070,733 |                 | \$20,854,943 |                 | \$20,430,415 |                 |